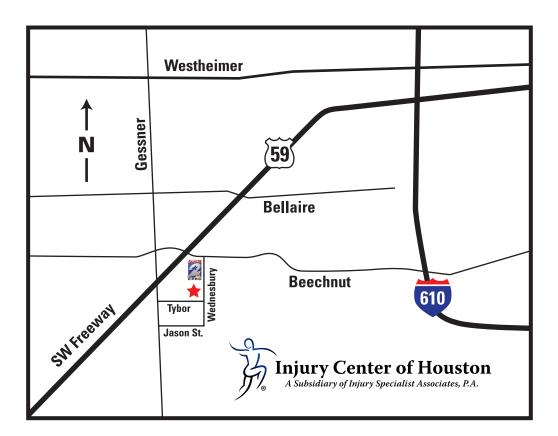

## **Directions:**

## From 610:

- 1- Go Highway 59 southbound
- 2- Exit Beechnut/Gessner
- 3- Turn left on Beechnut
- 4- Make an immediate right turn at the first street (Wednesbury Lane)
- 5- We are the 3rd building on the right side (right after the NBC-KPRC Channel 2 building)

## From Beltway 8 (Sam Houston Tollway)

- 1- Go Highway 59 northbound
- 2- Exit Beechnut/Gessner
- 3- Turn right on Beechnut
- 4- Make an immediate right turn at the first street (Wednesbury Lane)
- 5- We are the 3rd building on the right side (right after the NBC-KPRC Channel 2 building)